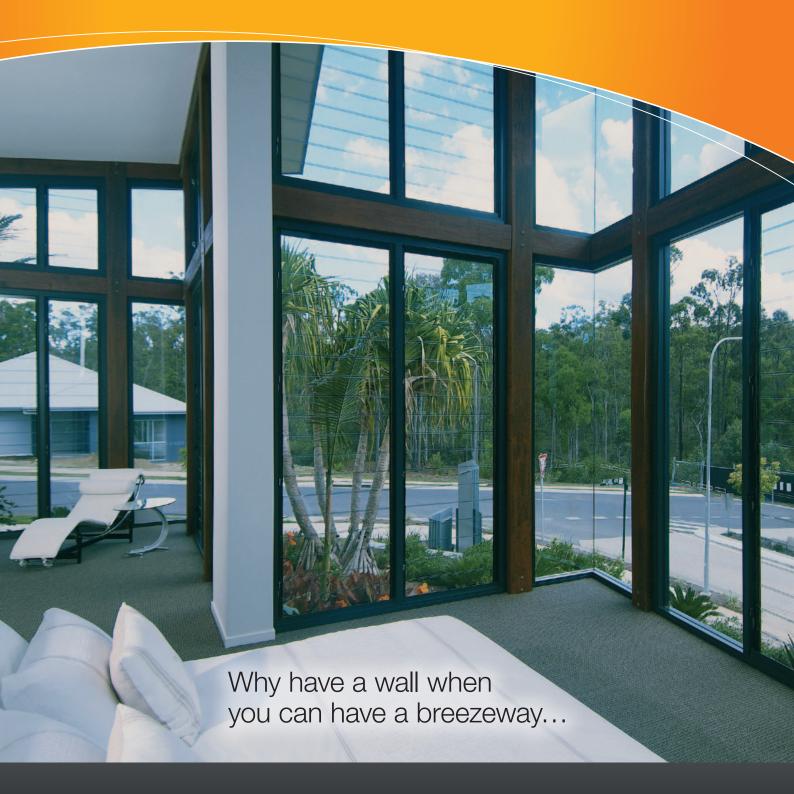

## SIGNATURE Louvre Windows





## Signature Louvre Windows

## Features and Benefits

- 125mm frame for extra strength and rigidity
- Integrated screen track
- Can be fixed to MCG Windows & Doors Hinged Door as side and/or hi lites
- Fully adjustable galleries for controlled ventilation
- Blades available in glass, timber or aluminium





MCG Windows & Doors products are proudly made in Australia and designed specifically to meet all Australian conditions

Note: Products may be subject to local variation, regulatory requirements and confirmation of structural performance









For more information call 1300 766 349

**Head Office** 

2-4 Jesmond Road, Croydon Fax 9723 9780

**Mornington Branch** 61A / 1140 Nepean Hwy, Mornington Fax 5973 6841

Email sales@mcgwindows.com.au