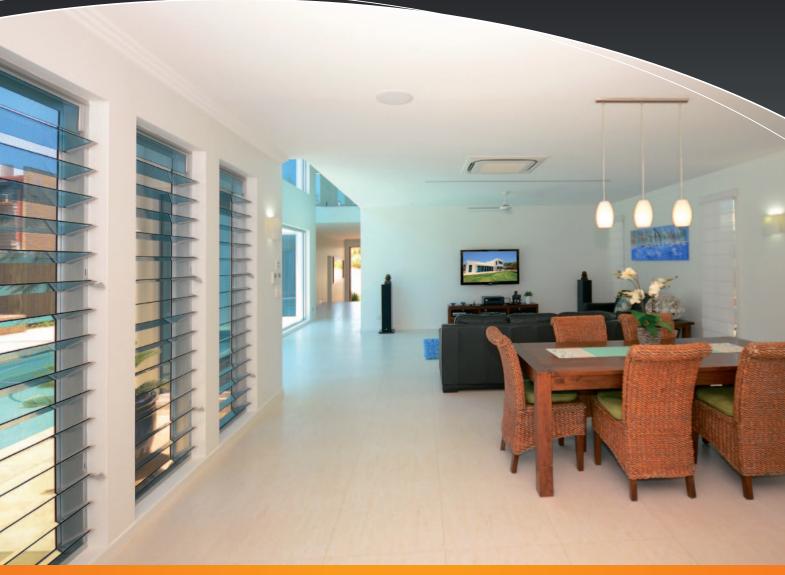

## SIGNATURE Louvre Windows

## Features and Benefits

- 125mm frame for extra strength and rigidity
- Integrated screen track
- Can be fixed to MCG Windows & Doors Hinged Door as side and/or hi lites
- Fully adjustable galleries for controlled ventilation
- Blades available in glass, timber or aluminium